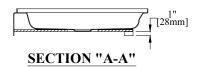

36" x 35" [914mm x 889mm] Shower Pan w/6" [152mm] Threshold

CENTER DRAIN

## **SP3635**

36" x 35" [914mm x 889mm] Shower Pan w/ 6" [152mm] Threshold & Center Drain

44 Amsler Ave.

Shippenville, PA 16254

Phone: (814) 226-5374 Toll Free: (800) 576-9228 Fax: (814) 226-0730

www.clarionbathware.com