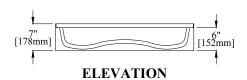

36" x 35" [914mm x 889mm] Shower Pan w/6" [152mm] Threshold

CENTER DRAIN

## **SP3635**

36" x 35" [914mm x 889mm] Shower Pan w/ 6" [152mm] Threshold & Center Drain

44 Amsler Ave.

Shippenville, PA 16254

Phone: (814) 226-5374 Toll Free: (800) 576-9228 Fax: (814) 226-0730

www.clarionbathware.com