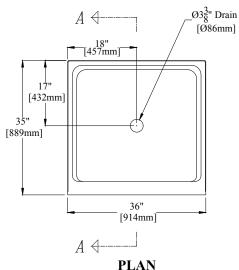

36" x 35" [914mm x 889mm] Shower Pan w/6" [152mm] Threshold

CENTER DRAIN

## **SP3635**

36" x 35" [914mm x 889mm] Shower Pan w/ 6" [152mm] Threshold & Center Drain

44 Amsler Ave.

Shippenville, PA 16254

Phone: (814) 226-5374 Toll Free: (800) 576-9228 Fax: (814) 226-0730

www.clarionbathware.com